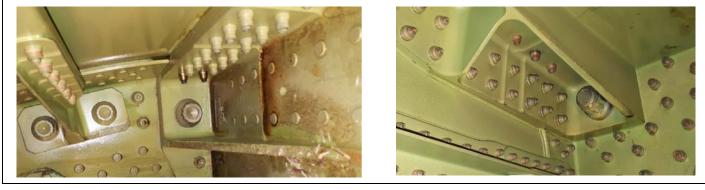

## **INTRODUCTION & APPLICATION**

Aircraft maintenance internal bolting applications up to 2,000 N.m, with difficult access, and where standard reactions do not suit.

## SOLUTION

PneuTorque PTS-72-2000 pneumatic torque tool, Lubro control unit, special reactions & output drives.