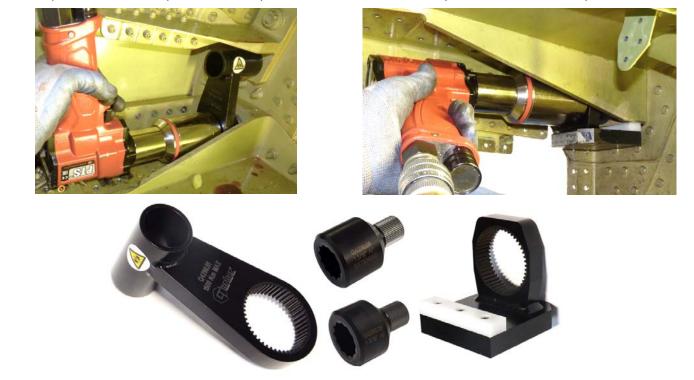

## SOLUTION

PneuTorque PTS-72-2000 pneumatic torque tool, Lubro control unit, special reactions & output drives.

## **TECHNICAL SPECIFICATION / DATA HIGHLIGHTS**

Special reactions are interchangeable with standard reaction. Special 1-1/16" & 1-3/16" female bi-hex. output drives are interchangeable with standard square drive.